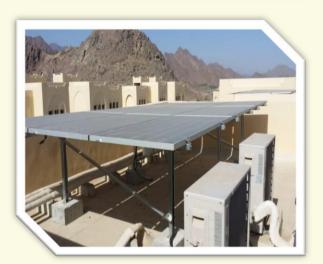

### SEA WORLD - YAS ISLAND ABU DHABI

Scope : Installation of 5.6 MW Rooftop Solar PV System & 3.2 MW Carport Solar PV System

Main Con : Complete Energy Solution

Client : Masdar

### AL WATHBA CAMEL FARM ABU DHABI

Scope : Partial EPC for 2.2MW System (Exclude Solar Panels, Inverters, Data logger, Civil Work)

Main Con : SMR Energy Systems LLC

Client : Complete Energy solution