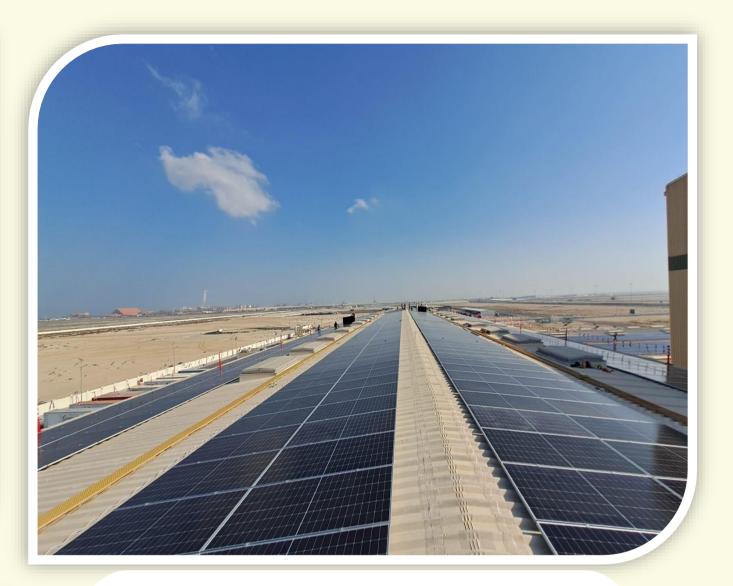

# **PROJECTS OVERVIEW: SOLAR ROOF TOP UAE**

### SEA WORLD - YAS ISLAND ABU DHABI

Scope : Installation of 5.6 MW Rooftop Solar PV System & 3.2 MW Carport Solar PV System

Main Con : Complete Energy Solution

Client : Masdar