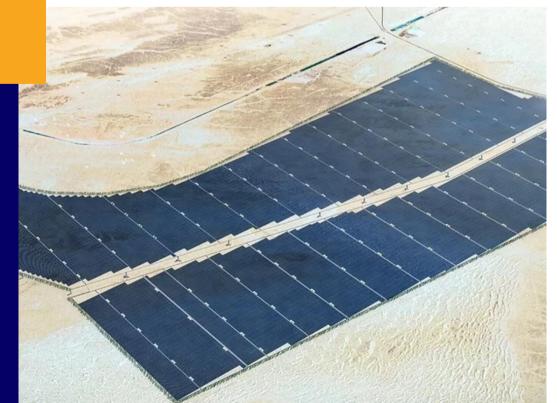

# 2.1 GW AL DHAFRAH PV2 IPP ABU DHABI

### Client: Al Dhafrah

Main Contractor: China Machinery Engineering & Corporation Scope: Installation of Trackers (ArcTech) & Modules for 900MW

The Al Dhafrah Solar Power Plant stands as a monumental feat in renewable energy infrastructure, positioned to become the world's largest single-site solar power facility upon completion. Our role encompasses the installation of advanced trackers (ArcTech) and modules to harness the immense potential of solar energy on an unprecedented scale.