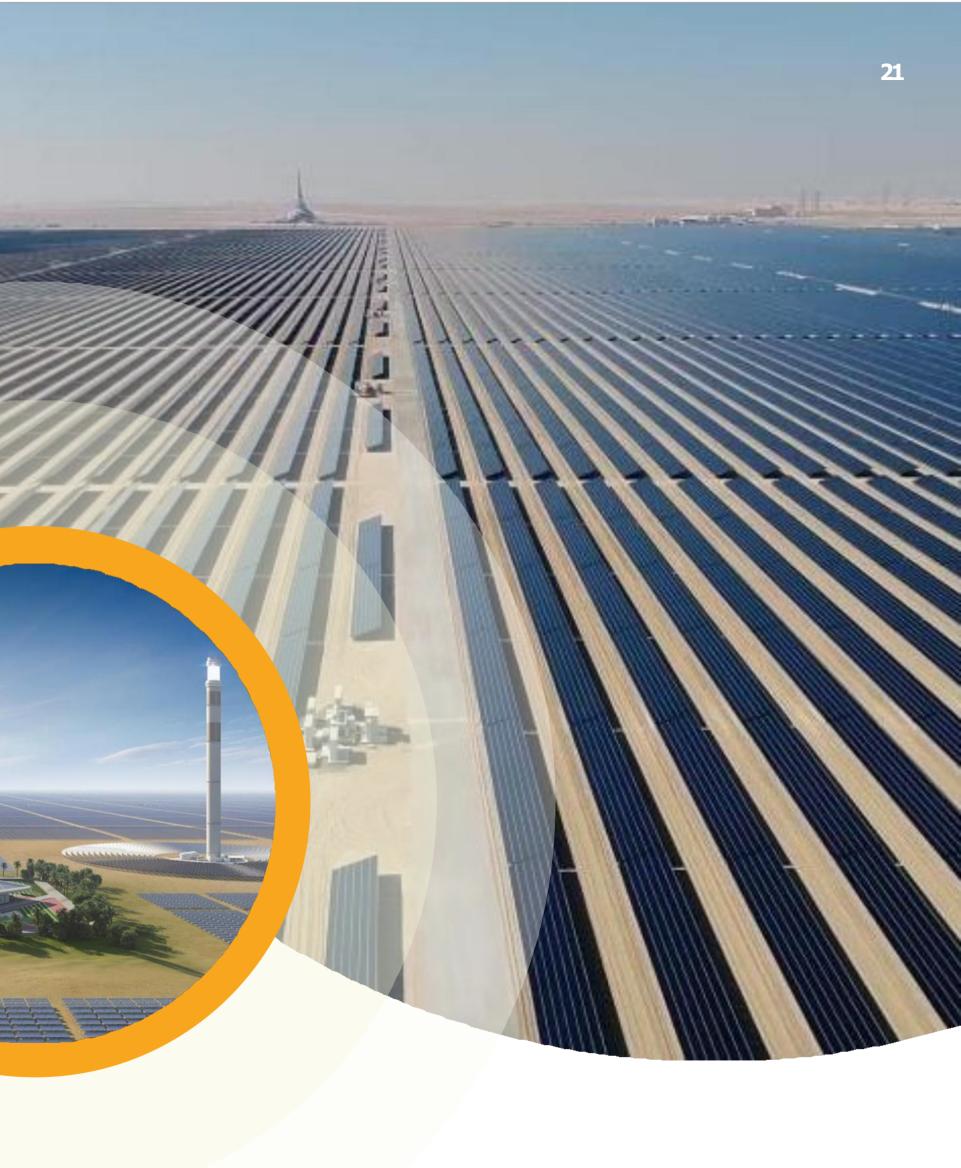

# PROJECTS OVERVIEW: SOLAR

# 2.1 GW AL DHAFRAH PV2 IPP ABU DHABI

### Client: Al Dhafrah

Main Contractor: China Machinery Engineering & Corporation Scope: Installation of Trackers (ArcTech) & Modules for 900MW

The Al Dhafrah Solar Power Plant stands as a monumental feat in renewable energy infrastructure, positioned to become the world's largest single-site solar power facility upon completion. Our role encompasses the installation of advanced trackers (ArcTech) and modules to harness the immense potential of solar energy on an unprecedented scale.