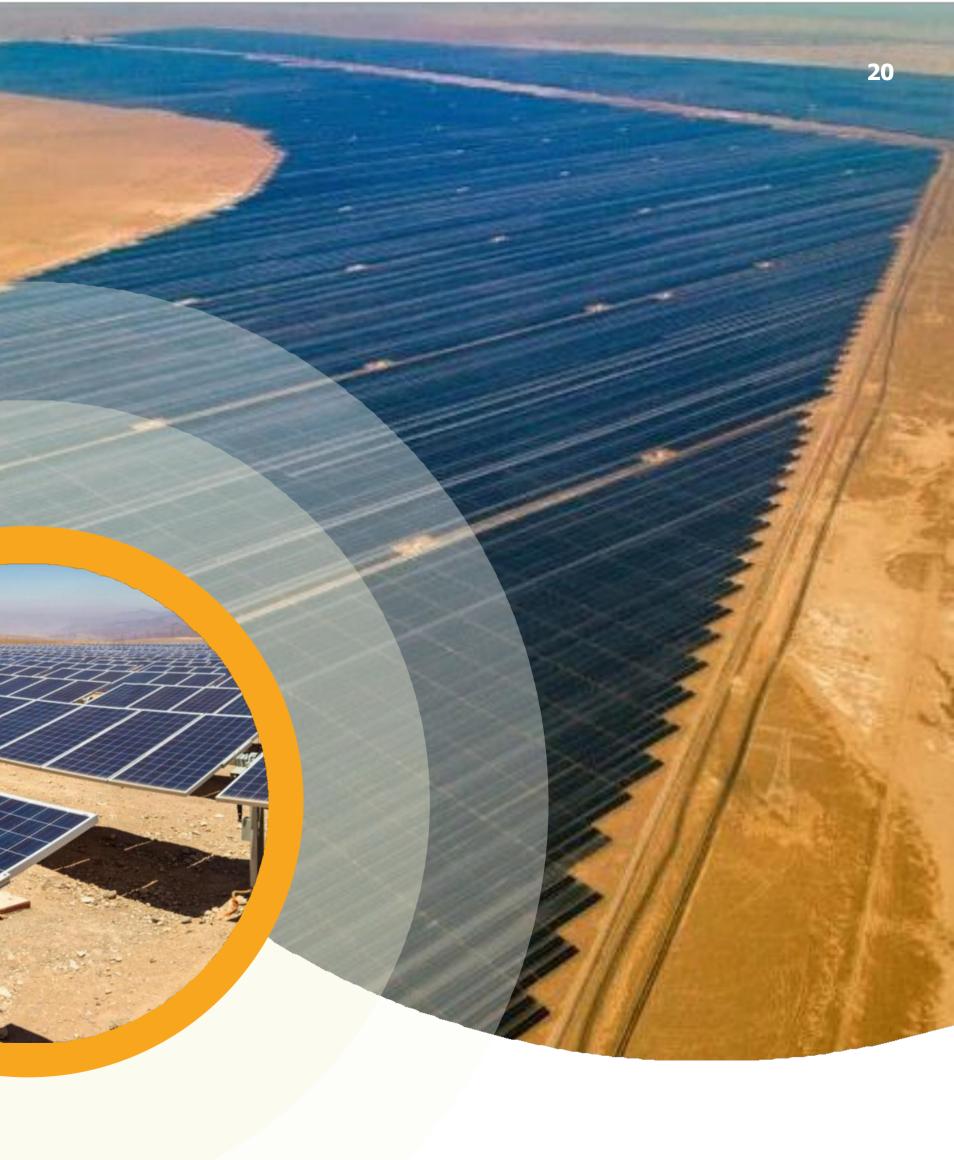

# PROJECTS OVERVIEW: SOLAR

# 2.1 GW AL DHAFRAH PV2 IPP ABU DHABI

### Client: Al Dhafrah

Main Contractor: China Machinery Engineering & Corporation Scope: Installation of Trackers (ArcTech) & Modules for 900MW

The Al Dhafrah Solar Power Plant stands as a monumental feat in renewable energy infrastructure, positioned to become the world's largest single-site solar power facility upon completion. Our role encompasses the installation of advanced trackers (ArcTech) and modules to harness the immense potential of solar energy on an unprecedented scale.